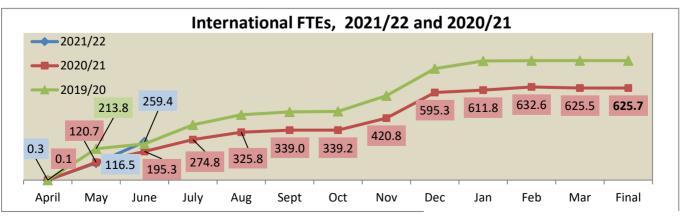

|               | 2021  |        |        |      |     |      |     |     | 2022 |     |     |     |       |
|---------------|-------|--------|--------|------|-----|------|-----|-----|------|-----|-----|-----|-------|
|               | April | May    | June   | July | Aug | Sept | Oct | Nov | Dec  | Jan | Feb | Mar | Final |
| International | May 3 | June 7 | July 2 |      |     |      |     |     |      |     |     |     |       |
| Developmental | 0.0   | 9.0    | 9.9    |      |     |      |     |     |      |     |     |     |       |
| Health        | 0.0   | 0.7    | 5.7    |      |     |      |     |     |      |     |     |     |       |
| Trades        | 0.0   | 0.0    | 0.0    |      |     |      |     |     |      |     |     |     |       |
| Advanced Ed.  | 0.3   | 106.8  | 243.8  |      |     |      |     |     |      |     |     |     |       |
| International | 0.3   | 116.5  | 259.4  | 0.0  | 0.0 | 0.0  | 0.0 | 0.0 | 0.0  | 0.0 | 0.0 | 0.0 | 0.0   |
|               |       |        |        | ·    |     | -    |     |     | -    |     | ·   | -   |       |
| TOTAL FTEs    | 58.8  | 614.7  | 918.2  | 0.0  | 0.0 | 0.0  | 0.0 | 0.0 | 0.0  | 0.0 | 0.0 | 0.0 | 0.0   |