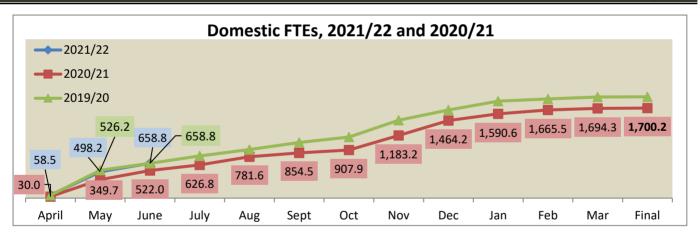

## Monthly FTE Report, 2021/2022 Fiscal Year

|                 | 2021  |        |        |      |     |      |     |     |     | 2022 |     |     |       |  |
|-----------------|-------|--------|--------|------|-----|------|-----|-----|-----|------|-----|-----|-------|--|
|                 | April | May    | June   | July | Aug | Sept | Oct | Nov | Dec | Jan  | Feb | Mar | Final |  |
| Domestic        | May 3 | June 7 | July 2 |      |     |      |     |     |     |      |     |     |       |  |
| Developmental   | 0.0   | 31.3   | 32.1   |      |     |      |     |     |     |      |     |     |       |  |
| Health          | 10.9  | 158.4  | 159.4  |      |     |      |     |     |     |      |     |     |       |  |
| Trades          | 29.7  | 103.6  | 136.7  |      |     |      |     |     |     |      |     |     |       |  |
| Advanced Ed.    | 17.9  | 204.9  | 330.7  |      |     |      |     |     |     |      |     |     |       |  |
| Domestic        | 58.5  | 498.2  | 658.8  | 0.0  | 0.0 | 0.0  | 0.0 | 0.0 | 0.0 | 0.0  | 0.0 | 0.0 | 0.0   |  |
| AVED_ITA Target | 2%    | 18%    | 24%    | 0%   | 29% | 0%   | 0%  | 0%  | 0%  | 0%   | 0%  | 0%  | 0%    |  |