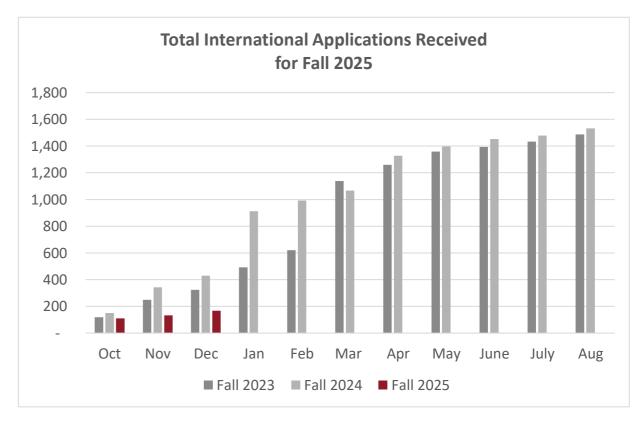

## Early Application Statistics for Fall 2025 as of January 2, 2025, 2024, and 2023

| Fall 2025                   | Oct-24 | Nov-24 | Dec-24 | Jan-25 | Feb-25 | Mar-25 | Apr-25 | May-25 | Jun-25 | Jul-25 | Aug-25 |
|-----------------------------|--------|--------|--------|--------|--------|--------|--------|--------|--------|--------|--------|
| Domestic                    | 352    | 522    | 649    |        |        |        |        |        |        |        |        |
| International               | 111    | 133    | 167    |        |        |        |        |        |        |        |        |
| Total Applications Received | 463    | 655    | 816    | -      | -      | -      | -      | -      | -      | -      | -      |

| Fall 2024                          | Oct-23 | Nov-23 | Dec-23 | Jan-24 | Feb-24 | Mar-24 | Apr-24 | May-24 | Jun-24 | Jul-24 | Aug-24 |
|------------------------------------|--------|--------|--------|--------|--------|--------|--------|--------|--------|--------|--------|
| Domestic                           | 321    | 499    | 606    | 817    | 983    | 1,194  | 1,649  | 1,873  | 2,023  | 2,146  | 2,559  |
| International                      | 150    | 342    | 430    | 913    | 992    | 1,067  | 1,328  | 1,397  | 1,452  | 1,479  | 1,533  |
| <b>Total Applications Received</b> | 471    | 841    | 1,036  | 1,730  | 1,975  | 2,261  | 2,977  | 3,270  | 3,475  | 3,625  | 4,092  |

| Fall 2023                          | Oct-22 | Nov-22 | Dec-22 | Jan-23 | Feb-23 | Mar-23 | Apr-23 | May-23 | Jun-23 | Jul-23 | Aug-23 |
|------------------------------------|--------|--------|--------|--------|--------|--------|--------|--------|--------|--------|--------|
| Domestic                           | 334    | 475    | 580    | 764    | 926    | 1,107  | 1,472  | 1,693  | 1,894  | 2,028  | 2,395  |
| International                      | 119    | 249    | 324    | 493    | 620    | 1,138  | 1,259  | 1,359  | 1,394  | 1,434  | 1,487  |
| <b>Total Applications Received</b> | 453    | 724    | 904    | 1,257  | 1,546  | 2,245  | 2,731  | 3,052  | 3,288  | 3,462  | 3,882  |