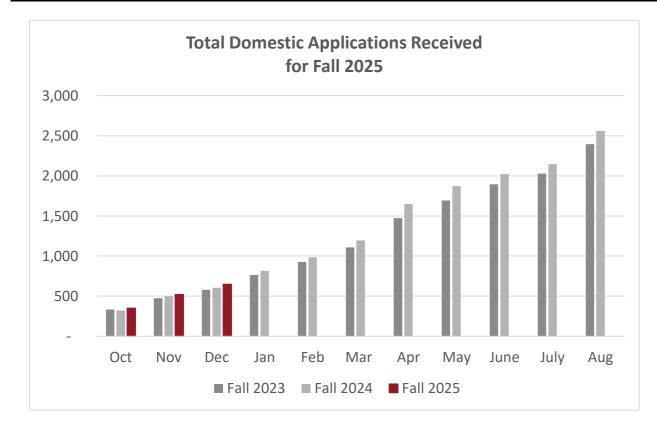

## Early Application Statistics for Fall 2025 as of January 2, 2025, 2024, and 2023

| Fall 2025                   | Oct-24 | Nov-24 | Dec-24 | Jan-25 | Feb-25 | Mar-25 | Apr-25 | May-25 | Jun-25 | Jul-25 | Aug-25 |
|-----------------------------|--------|--------|--------|--------|--------|--------|--------|--------|--------|--------|--------|
| Domestic                    | 352    | 522    | 649    |        |        |        |        |        |        |        |        |
| International               | 111    | 133    | 167    |        |        |        |        |        |        |        |        |
| Total Applications Received | 463    | 655    | 816    | -      | -      | -      | -      | -      | -      | -      | -      |

| Fall 2024                          | Oct-23 | Nov-23 | Dec-23 | Jan-24 | Feb-24 | Mar-24 | Apr-24 | May-24 | Jun-24 | Jul-24 | Aug-24 |
|------------------------------------|--------|--------|--------|--------|--------|--------|--------|--------|--------|--------|--------|
| Domestic                           | 321    | 499    | 606    | 817    | 983    | 1,194  | 1,649  | 1,873  | 2,023  | 2,146  | 2,559  |
| International                      | 150    | 342    | 430    | 913    | 992    | 1,067  | 1,328  | 1,397  | 1,452  | 1,479  | 1,533  |
| <b>Total Applications Received</b> | 471    | 841    | 1,036  | 1,730  | 1,975  | 2,261  | 2,977  | 3,270  | 3,475  | 3,625  | 4,092  |

| Fall 2023                          | Oct-22 | Nov-22 | Dec-22 | Jan-23 | Feb-23 | Mar-23 | Apr-23 | May-23 | Jun-23 | Jul-23 | Aug-23 |
|------------------------------------|--------|--------|--------|--------|--------|--------|--------|--------|--------|--------|--------|
| Domestic                           | 334    | 475    | 580    | 764    | 926    | 1,107  | 1,472  | 1,693  | 1,894  | 2,028  | 2,395  |
| International                      | 119    | 249    | 324    | 493    | 620    | 1,138  | 1,259  | 1,359  | 1,394  | 1,434  | 1,487  |
| <b>Total Applications Received</b> | 453    | 724    | 904    | 1,257  | 1,546  | 2,245  | 2,731  | 3,052  | 3,288  | 3,462  | 3,882  |