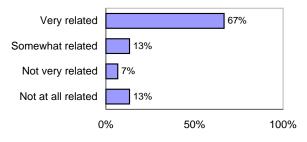

| 7%                            | n/a                        | 35                                  |
| 2121     | Biologists & Related Scientists               | 1 *                               | 7%                            | n/a                        | 45                                  |

| All Training-Related Occupations | 12  | 80%  | \$25 | 36  |
|----------------------------------|-----|------|------|-----|
| Unrelated Occupations            | 3 * | 20%  | n/a  | n/a |
| Unclassified Occupations         | 0   | 0%   |      | n/a |
| Total Currently Employed         | 15  | 100% | \$25 | 38  |
| Total Not Currently Employed     | 2 * |      |      |     |
| Total in Labour Market           | 17  |      |      |     |

#### Of Those Currently Employed:





N=15





N=10

NOTE: All percentages are rounded to whole numbers. \*\*\*Percentage is out of all employed, not just those employed in training-related jobs.

\* Sample size is less than ten, interpret with caution

\*\* Hourly wage data not available before 2005. "n/a" Indicates the data are not shown to preserve confidentiality.