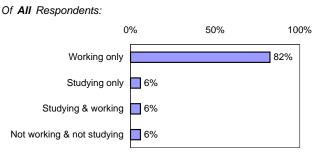

LCPC: CPC Codes (internal institutional codes) (ADGIS 1: Advanced Diploma In Geographic Information Systems (ADIP))

| Number of Eligible Studente: | 28       |
|------------------------------|----------|
| Number of Eligible Students: |          |
| Number of Respondents:       | 17       |
|                              | <b>.</b> |