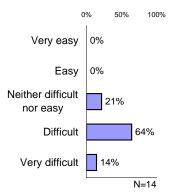

| 11%       | *   | 67% * | 11%     | * | 11%  | * 0%      | 10% *      |
| Encouraging to think in new ways (not in '08) | 30%       | *   | 40% * | 0%      |   | 30%  | * 0%      | 0%         |
| Opportunity for class discussion (not in '08) | 40%       | *   | 30% * | 30%     | * | 0%   | 0%        | 0%         |
| Improve presentation skills (before '04)      |           |     |       |         |   |      |           |            |

\*Sample size is less than ten, interpret with caution. NOTE: All percentages are rounded to whole numbers. \*\*Personal development questions asked of a 50% sample.



### How Satisfied with Education?\*\*\*



Level of Difficulty (Not asked before 2005. 2005 - 2007 asked of trades-training respondents only. Since 2008, asked of all respondents.)



\*\*\*A 50% sample was asked in 2004 and 2005. A different version of the question was asked before 2004 (not shown on this report).

LCPC: CPC Codes (internal institutional codes) (ADGIS 1: Advanced Diploma In Geographic Information Systems (ADIP))

| Number of Eligible Students: | 28  |
|------------------------------|-----|
| Number of Respondents:       | 17  |
| Response Rate:               | 61% |

## Reasons for choosing the institution

Why did you choose the institution? (Mulitple response version of Q53A

first asked in 2008. Asked of a 50% sample.)

50% It is in the region where I live

10% Availability of program

20% Program unique to this institution

10% Reputation of institution/went there before

- 40% Reputation of program
- 30% Less expensive
- 10% I was accepted into