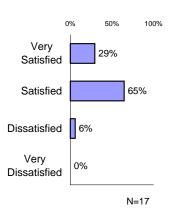

LCPC: CPC Codes (internal institutional codes) (ADGIS 1: Advanced Diploma In Geographic Information Systems (ADIP))

| Number of Eligible Studente: | 28       |
|------------------------------|----------|
| Number of Eligible Students: |          |
| Number of Respondents:       | 17       |
|                              | <b>.</b> |

Response Rate: 61%