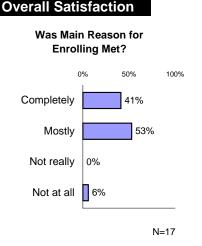

LCPC: CPC Codes (internal institutional codes) (ADGIS 1: Advanced Diploma In Geographic Information Systems (ADIP))

| Number of Eligible Studente: | 28       |
|------------------------------|----------|
| Number of Eligible Students: |          |
| Number of Respondents:       | 17       |
|                              | <b>.</b> |