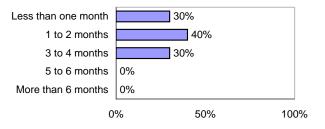

| 7%                            | n/a                        | 35                                  |
| 2121     | Biologists & Related Scientists               | 1 *                               | 7%                            | n/a                        | 45                                  |

| All Training-Related Occupations | 12  | 80%  | \$25 | 36  |
|----------------------------------|-----|------|------|-----|
| Unrelated Occupations            | 3 * | 20%  | n/a  | n/a |
| Unclassified Occupations         | 0   | 0%   |      | n/a |
| Total Currently Employed         | 15  | 100% | \$25 | 38  |
| Total Not Currently Employed     | 2 * |      |      |     |
| Total in Labour Market           | 17  |      |      |     |

#### Of Those Currently Employed:





N=15





N=10

NOTE: All percentages are rounded to whole numbers. \*\*\*Percentage is out of all employed, not just those employed in training-related jobs.

\* Sample size is less than ten, interpret with caution

\*\* Hourly wage data not available before 2005. "n/a" Indicates the data are not shown to preserve confidentiality.